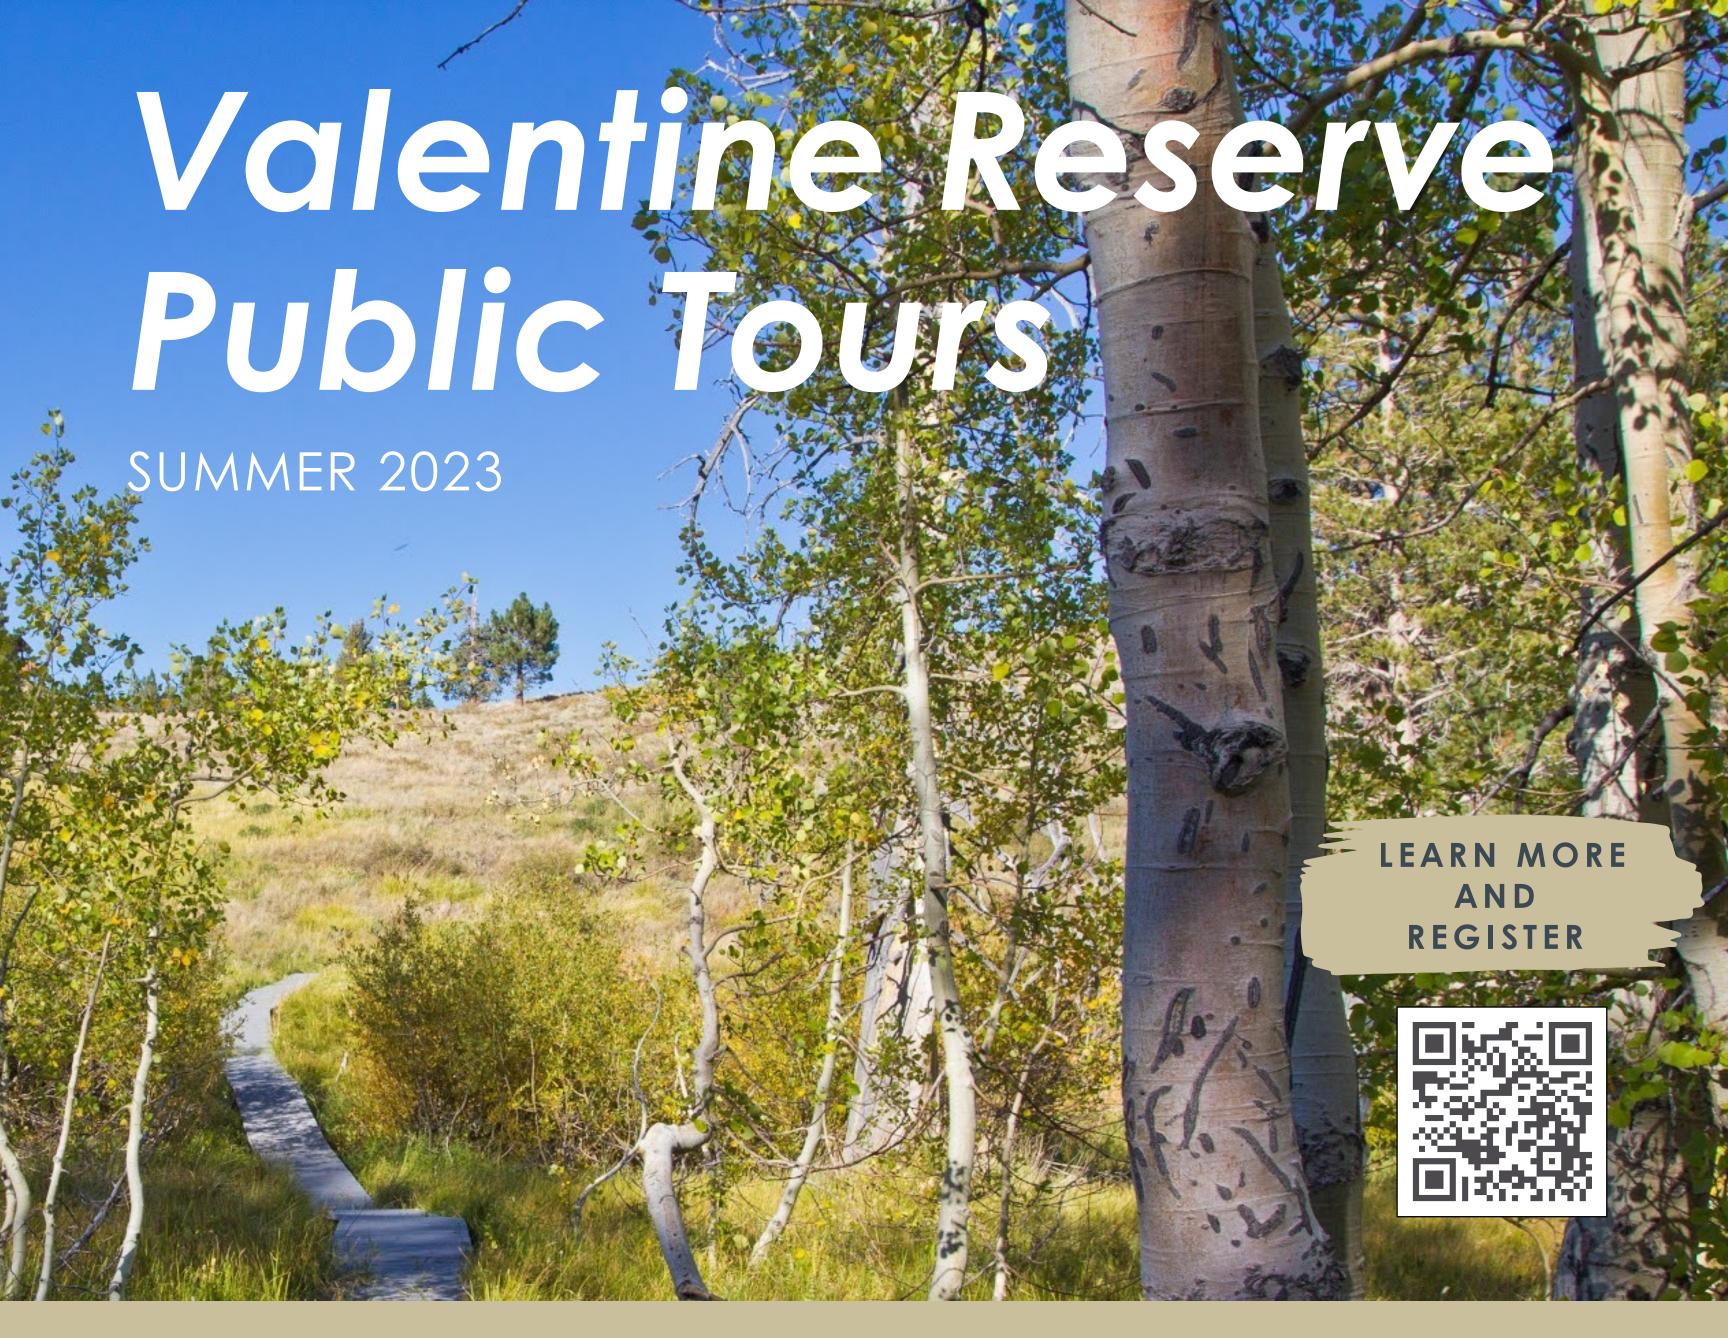

ALL TOURS ARE 9:30 AM - 12:00 PM | MEET AT THE ENTRANCE GATE OF VALENTINE RESERVE | 2380 OLD MAMMOTH RD.

All participants must register at https://tinyurl.com/VESRtours2023

- Sundays at the Valentine Reserve | July 9th and 16th
- Black Bears | July 13th, 27th and August 10th
- <u>Wildflowers of Valentine Reserve</u> | July 21st and 28th
- <u>Un Viaje por el Bosque en Valentine</u> | July 23rd
- <u>The Geology of Valentine Reserve</u> | July 25th and August 8th
- A Forest Journey at Valentine Reserve | July 30th, August 1st and
  \*August 16th (\*Women in Business tour)
- Full Moon Tour | August 1st >> this tour is 8pm to 10pm

There is a suggested donation of \$20 to help support our outreach program to teach science classes to the children of Inyo and Mono County.